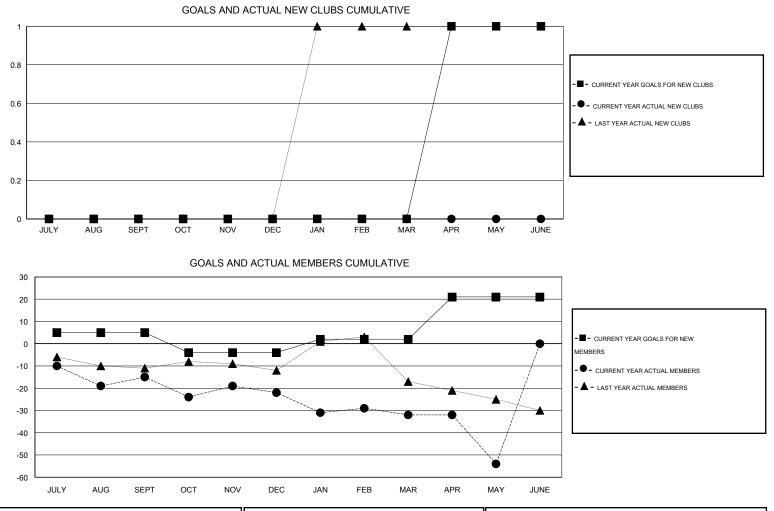

## GMT: Gary Wong

| LOCATION ALBERTA |
|------------------|
|------------------|

 $\mathsf{GMT} \; \mathsf{CA} \; 1$ 

| -             |                  | Clubs            |                  |                  | Members               |                    |                                     |                    |                  |  |
|---------------|------------------|------------------|------------------|------------------|-----------------------|--------------------|-------------------------------------|--------------------|------------------|--|
|               | RESUL            | TS FOR 2014-2015 |                  |                  | RESULTS FOR 2014-2015 |                    |                                     |                    |                  |  |
| QUARTER       | NEW CLUB<br>GOAL | NEW CLUBS        | DROPPED<br>CLUBS | NET<br>GAIN/LOSS | QUARTER               | NEW MEMBER<br>GOAL | CHARTER AND<br>NEW MEMBERS<br>ADDED | DROPPED<br>MEMBERS | NET<br>GAIN/LOSS |  |
| JULY/AUG/SEPT | 0                | 0                | 0                | 0                | JULY/AUG/SEPT         | 5                  | 19                                  | 34                 | -15              |  |
| OCT/NOV/DEC   | 0                | 0                | 1                | -1               | OCT/NOV/DEC           | -9                 | 32                                  | 39                 | -7               |  |
| JAN/FEB/MAR   | 0                | 0                | 0                | 0                | JAN/FEB/MAR           | 6                  | 27                                  | 37                 | -10              |  |
| APR/MAY/JUNE  | 1                | 0                | 0                | 0                | APR/MAY/JUNE          | 19                 | 15                                  | 37                 | -22              |  |